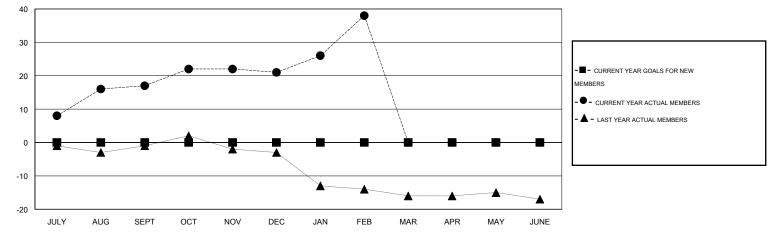

## GMT: THOMAS MATNEY

| LOCATION KENTUCKY |
|-------------------|
|-------------------|

| -             |                  | Clubs             |                  |                  | Members               |                    |                                     |                    |                  |  |
|---------------|------------------|-------------------|------------------|------------------|-----------------------|--------------------|-------------------------------------|--------------------|------------------|--|
|               | RESU             | LTS FOR 2014-2015 | i                |                  | RESULTS FOR 2014-2015 |                    |                                     |                    |                  |  |
| QUARTER       | NEW CLUB<br>GOAL | NEW CLUBS         | DROPPED<br>CLUBS | NET<br>GAIN/LOSS | QUARTER               | NEW MEMBER<br>GOAL | CHARTER AND<br>NEW MEMBERS<br>ADDED | DROPPED<br>MEMBERS | NET<br>GAIN/LOSS |  |
| JULY/AUG/SEPT | 0                | 0                 | 0                | 0                | JULY/AUG/SEPT         | 0                  | 34                                  | 17                 | 17               |  |
| OCT/NOV/DEC   | 0                | 0                 | 0                | 0                | OCT/NOV/DEC           | 0                  | 15                                  | 11                 | 4                |  |
| JAN/FEB/MAR   | 0                | 0                 | 0                | 0                | JAN/FEB/MAR           | 0                  | 30                                  | 13                 | 17               |  |
| APR/MAY/JUNE  | 0                | 0                 | 0                | 0                | APR/MAY/JUNE          | 0                  | 0                                   | 0                  | 0                |  |